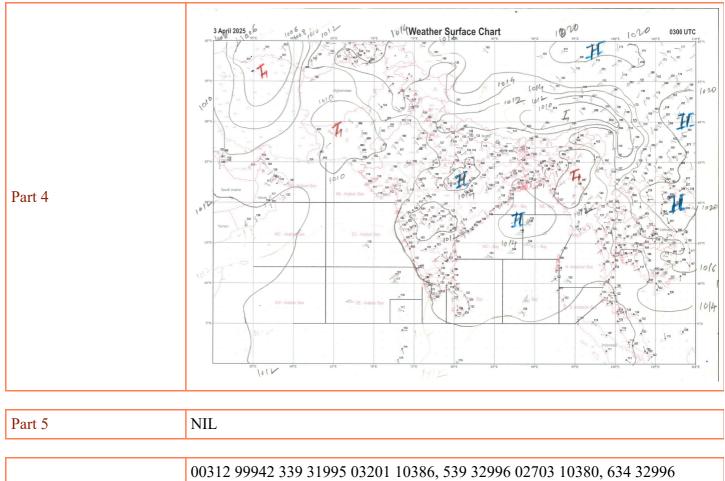

#### Bulletin Valid for 12 hrs from 09 UTC of 2025-04-03 to 21 UTC of 2025-04-03

| TTT Warning        | NIL                                                                                                                                                                                                                                                                                                                                                                                                                                |
|--------------------|------------------------------------------------------------------------------------------------------------------------------------------------------------------------------------------------------------------------------------------------------------------------------------------------------------------------------------------------------------------------------------------------------------------------------------|
|                    |                                                                                                                                                                                                                                                                                                                                                                                                                                    |
| Synoptic Situation | An upper air cyclonic circulation lies over southeast Arabian Sea & neighborhood at 3.1 km above mean sea level. A trough runs from the above cyclonic circulation to south Kerala at 3.1 km above mean sea level. The upper air Cyclonic Circulation over Comorin area & neighbourhood has become less marked. The trough in easterlies from Lakshadweep to Konkan has become less marked. Weather seasonal over rest Arabian sea |